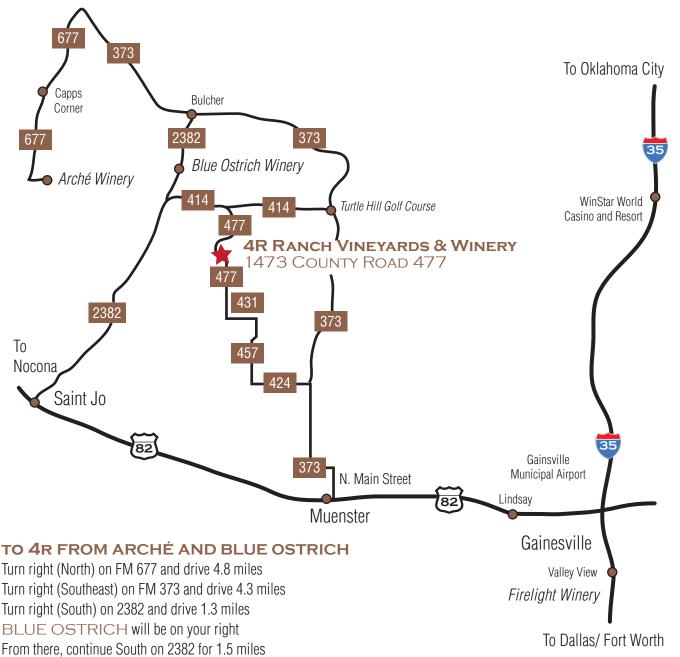

Turn left (East) onto Co Rd 414 and drive 2 miles

Continue straight (Southeast) onto CR 477 and drive 1.5 miles

## **TO 4R FROM MUENSTER** (AND WINSTAR CASINO AND DALLAS)

From Hwy 82, head North onto Main Street for .9 miles Main Street veers to the West and becomes FM 373; drive 2.8 miles Turn left (West) onto CR 424 and drive 1.5 miles Turn right (North) onto Co Rd 457 and drive 1.8 miles Turn left (West) onto Co Rd 431 and drive 0.8 miles Turn right (North) onto Co Rd 477, and drive 1.5 miles

## TO 4R FROM SAINT JO (AND NOCONA AND WICHITA FALLS)

Head North on FM 2382 and drive 6.7 miles Turn right (East) onto CR 414 and drive 2 miles Continue straight (Southeast) onto CR 477 and drive 1.5 miles